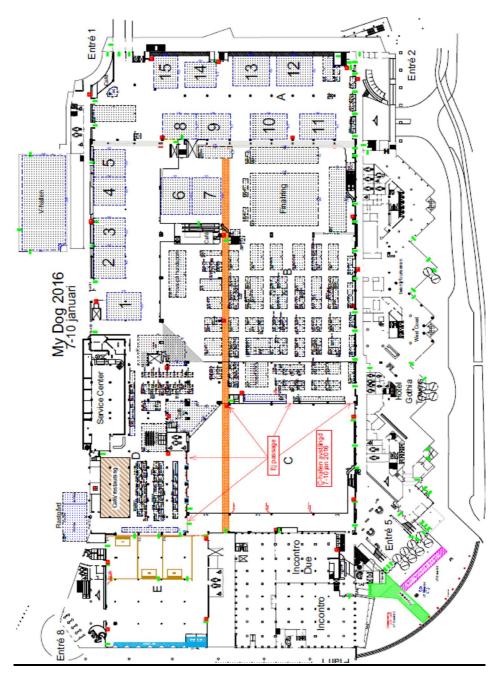

## **GROUND FLOOR**

### **Getting there**

Basically you get to MyDOG by public transport. The stop Cross Road is located basically next to the main entrance. See further on www.vasttrafik.se The Swedish Exhibition Centre is uniquely situated in central Gothenburg, address Svenska Mässan Korsvägen. Most are within walking distance - hotels, restaurants, shopping, theaters and other cultural events.

### By Car

Upon arrival at Gothenburg, turn off at sign "Mässan Scandinavium Liseberg". Parking in the courtyard shopping center, next to the Swedish Exhibition Centre and Hotel Gothia Towers

### Parking:

Parking is available in the parking garage and parking lots around the fairgrounds. Focus parking garage opens 06:00 every day. There is a foot bridge to the Swedish Exhibition Centre. If you want to stop and drop off dogs and passengers, it is advisable to stay at a local roadway that runs parallel to Skånegatan, quite near the main entrance.

Vehicles higher than 2.10 cannot be parked in the Focus car park, but instead at Valhalla parking.

Information about changes on the judges and other activities are available at www.mydog.se You also can find information on www.b-u-s.se and www.vakk.se