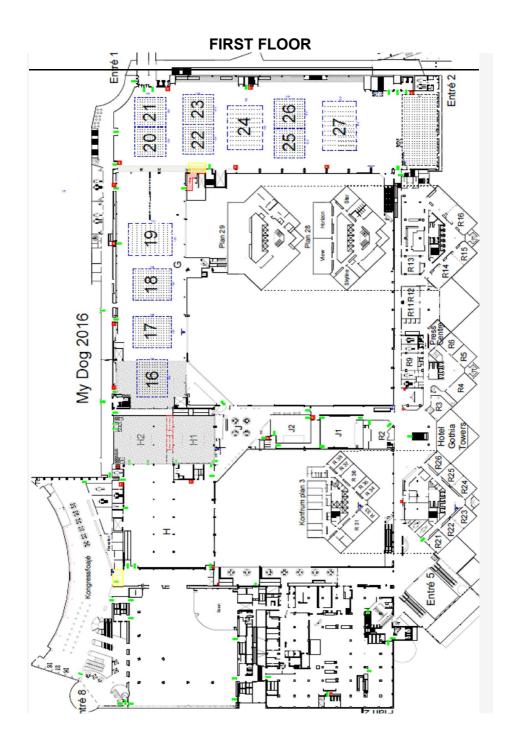

### Entry

Entry with a dog is in entrance 1 (at the bridge to the P-body focus) and entrance 5 (main entrance), Veterinary vents open 7:00 every day. Numbers must be stamped prior to entry. One person per dog can use the code patch for entry. Do you have more dogs to be exhibited on other days they can entry even if it is "wrong" day. Bring in this case, race number, vaccination certificates and dog. These included dogs entitlement not to free admission If you want to visit MyDOG the days you are not competing, the patch number cannot be used for entrance. However, a stamped patch number, along with vaccination certificate, can be used as entrance for the dog. In that case you pass through checkout.

### **Getting there**

Basically you get to MyDOG by public transport. The stop Cross Road is located basically next to the main entrance. See further on www.vasttrafik.se The Swedish Exhibition Centre is uniquely situated in central Gothenburg, address Svenska Mässan Korsvägen. Most are within walking distance - hotels, restaurants, shopping, theaters and other cultural events.

### Parking:

Parking is available in the parking garage and parking lots around the fairgrounds. Focus parking garage opens 06:00 every day. There is a foot bridge to the Swedish Exhibition Centre. If you want to stop and drop off dogs and passengers, it is advisable to stay at a local roadway that runs parallel to Skånegatan, quite near the main entrance.