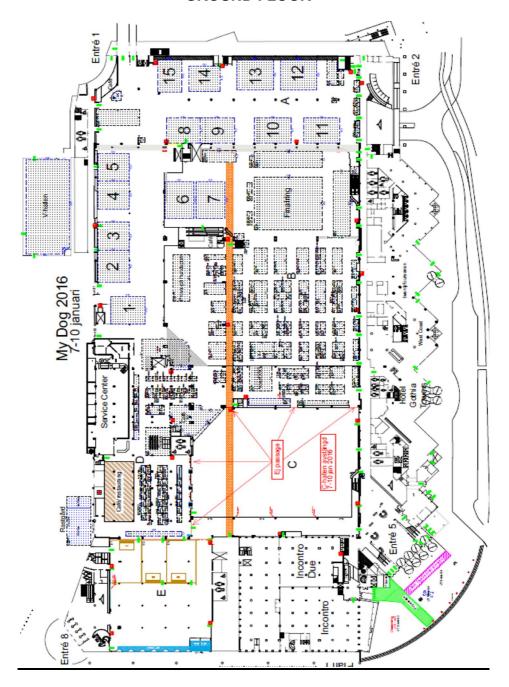

|                      | Kappers Agneta              |                |
| POODLE, TOY<br>POODLE, MINIATURE<br>POODLE, MEDIUM SIZE<br>POODLE, STANDARD | 17<br>20<br>27<br>14 | ITALIAN GREYHOUND<br>SALUKI | 25<br>50<br>75 |
|                                                                             | 78                   | TOTAL ENTERED DOGS          | 1934           |

## **GOOD LUCK AT THE SHOW**

## **GROUP JUDGES**

Group 1: **Petru Muntean** Group 3: **Johan Juslin** 

Group 9: **Eva Liljekvist Borg** Group 10: **Agneta Kappers** Juniorhandling: **Jan Törnblom** 

Best puppie: Benny Blidh von Schedvin

Best veteran: Dagmar Klein

Best prodgeny group: **Åke Cronander** Best breeders group: **Hans Rosenberg** 

**BEST IN SHOW: Frank Kane** 



## **GROUND FLOOR**