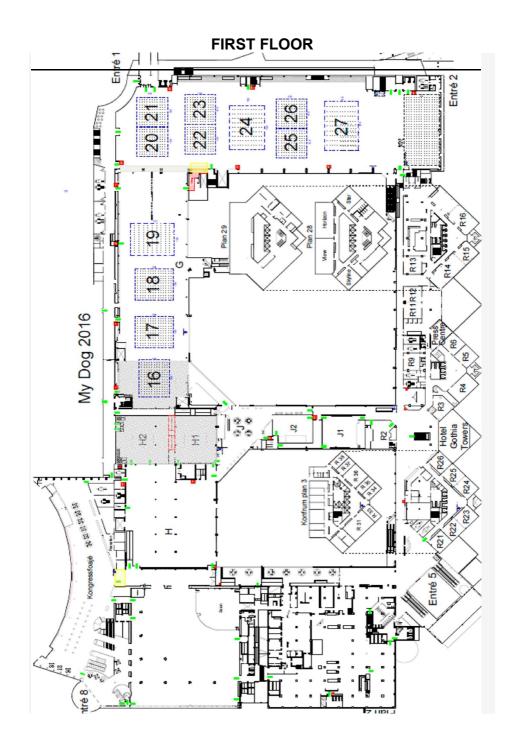

|                      | Kappers Agneta              |                |
| POODLE, TOY<br>POODLE, MINIATURE<br>POODLE, MEDIUM SIZE<br>POODLE, STANDARD | 17<br>20<br>27<br>14 | ITALIAN GREYHOUND<br>SALUKI | 25<br>50<br>75 |
|                                                                             | 78                   | TOTAL ENTERED DOGS          | 1934           |

## **GOOD LUCK AT THE SHOW**

## **GROUP JUDGES**

Group 1: **Petru Muntean** Group 3: **Johan Juslin** 

Group 9: **Eva Liljekvist Borg** Group 10: **Agneta Kappers** Juniorhandling: **Jan Törnblom** 

Best puppie: Benny Blidh von Schedvin

Best veteran: Dagmar Klein

Best prodgeny group: **Åke Cronander** Best breeders group: **Hans Rosenberg** 

**BEST IN SHOW: Frank Kane** 



## **GROUND FLOOR**